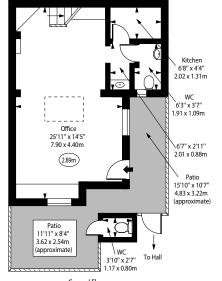

### Floorplan

#### Ground Floor

Gross Internal Area - 420 Sq Ft - 39.01 Sq M Net Internal Area - 332 Sq Ft - 30.84 Sq M

Gross Internal Area 645 Sq Ft - 59.92 Sq M
Net Internal Area 538 Sq Ft - 49.98 Sq M
(Excluding WC & Kitchen)

Bathrooms & Kitchen Area 78 Sq Ft - 7.24 Sq M

For Illustration Purposes Only - Not To Scale www.goldlens.co.uk Ref. No. 019279R