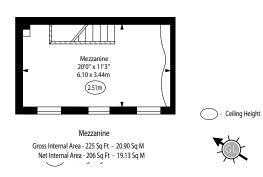

### Floorplan

#### Ground Floor

Gross Internal Area - 420 Sq Ft - 39.01 Sq M Net Internal Area - 332 Sq Ft - 30.84 Sq M

Gross Internal Area 645 Sq Ft - 59.92 Sq M
Net Internal Area 538 Sq Ft - 49.98 Sq M
(Excluding WC & Kitchen)

Bathrooms & Kitchen Area 78 Sq Ft - 7.24 Sq M

For Illustration Purposes Only - Not To Scale www.goldlens.co.uk Ref. No. 019279R