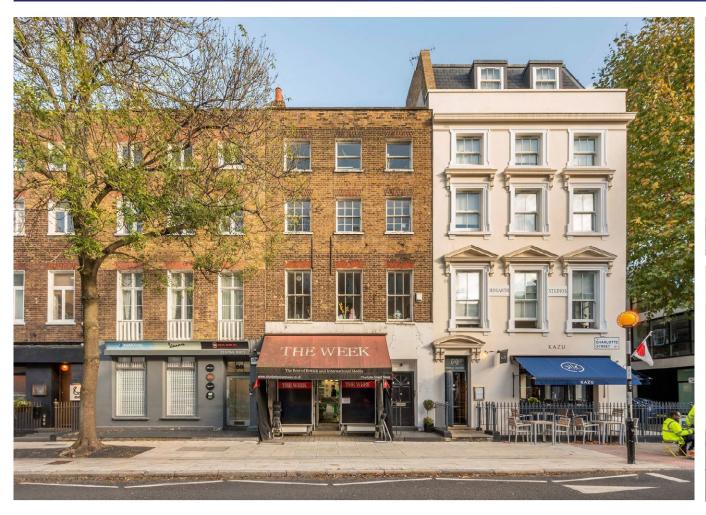

# Rear Office, 66 Charlotte Street, Fitzrovia, London WIT 4QE

# Class E - £27,500 per annum

Quiet duplex Class E commercial space located at the rear of this period property on the much sought-after Charlotte Street, Fitzrovia. Nearest tubes Goodge Street, Warren Street and Tottenham Court Road.