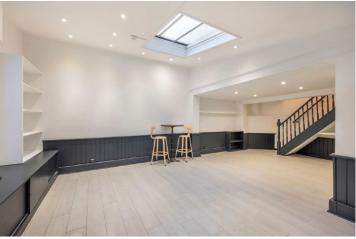

#### Ground Floor

Gross Internal Area - 420 Sq Ft - 39.01 Sq M Net Internal Area - 332 Sq Ft - 30.84 Sq M

Gross Internal Area 645 Sq Ft - 59.92 Sq M
Net Internal Area 538 Sq Ft - 49.98 Sq M
(Excluding WC & Kitchen)

### **Amenities**

- Flexible term Class E commercial
- Located at the rear with outside space
- Duplex space with kitchenette and WC
- 2-3 year lease minimum term considered.
- 538 Sq ft NIA/ 49.9 Sq meters