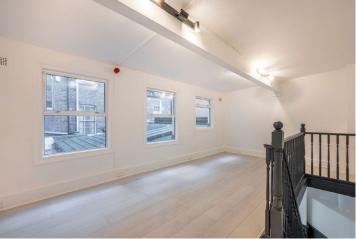

#### Ground Floor

Gross Internal Area - 420 Sq Ft - 39.01 Sq M Net Internal Area - 332 Sq Ft - 30.84 Sq M

Gross Internal Area 645 Sq Ft - 59.92 Sq M
Net Internal Area 538 Sq Ft - 49.98 Sq M
(Excluding WC & Kitchen)

### **Amenities**

- Flexible term Class E commercial
- Located at the rear with outside space
- Duplex space with kitchenette and WC
- 2-3 year lease minimum term considered.
- 538 Sq ft NIA/ 49.9 Sq meters