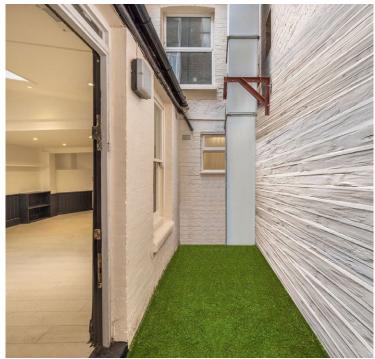

# Class E - £27,500 per annum

Quiet duplex Class E commercial space located at the rear of this period property on the much sought-after Charlotte Street, Fitzrovia. Nearest tubes Goodge Street, Warren Street and Tottenham Court Road.

### **Amenities**

- Flexible term Class E commercial
- Located at the rear with outside space
- Duplex space with kitchenette and WC
- 2-3 year lease minimum term considered.
- 538 Sq ft NIA/ 49.9 Sq meters